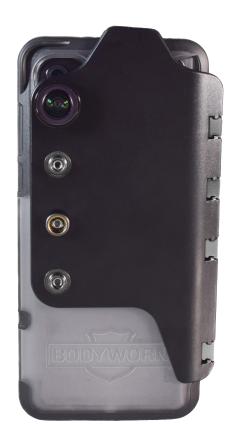

# **Body Camera**

G Power (2022)

### TECHNICAL SPECIFICATIONS

#### PERFORMANCE

Video Resolution: 720p or 1080p

Frame Rate: 15 fps, 30 fps, 30v fps

**Recording Format:** MP4

**Lens Field of View:** 90°, 120°, 140° options

**Prerecord:** Programmable from 5 - 120 sec

**Low Light Rating:** 0.1 lux

#### **ENVIORNMENTAL**

Operating Temperature: -10° C to 55° C (14°F - 131°F)

**Dust/Water Ingress:** IP52

**Drop Testing:** MIL-STD 810, 516

#### **DESIGN**

**Dimensions (as shown):** 6.58 x 3.01 x 0.37 in

Weight (as shown): 7.2 oz

Charging Port: USB Type C

#### **BATTERY**

**Standby Life:** 8-10 hours\* 90+ hours

**Recharge Time:** approx. 3 hours

\*ideal settings for maximum battery life- 720p/30v fps/wifi only
\*battery life is influenced by variables such as GPS, cellular signal strength, frame rate, and video resolution

## CONNECTIVITY

**WIFI:** 802.11 a/b/g/n/ac

Cellular: 3G/4G/LTE

Cellular Carriers Unlocked for all carriers

Supported:

Bluetooth: Yes

GPS: Yes