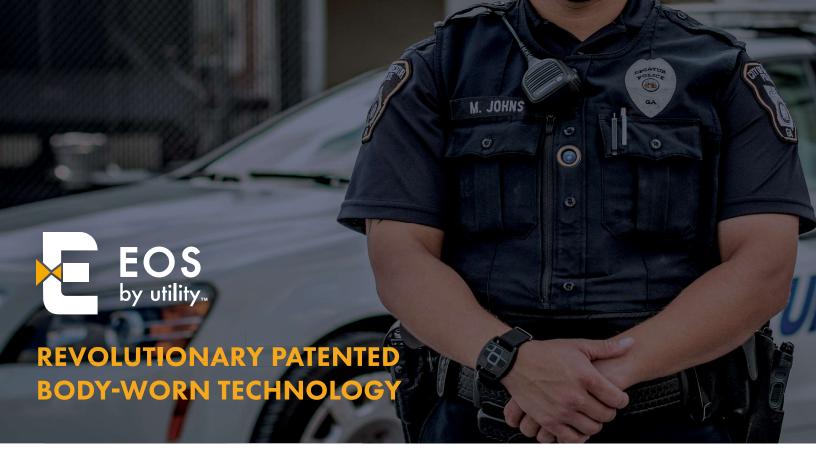

Robust evidence collection device for law enforcement, utilizing patented body worn technology to ensure device stability and consistent data collection through complete autonomy – allowing officers to focus on the job and not the device.

#### PATENTED TECHNOLOGY:

Patented technology ensuring the device stays securely mounted while in use

#### POLICY-BASED AUTOMATION:

Automatic policy-based recording capabilities activating the body worn device, letting the officer focus on the job – not pressing a button

# ENCRYPTED REAL-TIME OFFLOAD:

Immediate encrypted evidence offload with access to Wi-Fi, SIM card, and Utility's ROCKET device

- Securely Mounted in the Uniform
- Officer Down Detection
- Pre-Event Recording of Audio and Video
- Automated Recording Triggers based upon Door, Lightbar, Shotgun Rack, and Siren sensors
- Foot Pursuit and Struggle Activation
- Holster Sensor Activation
- Bluetooth enabled Media Controller
- Automated Driver's License Capture
- Incident Classification
- Live Stream from Camera with Recording Notifications
- Real-Time BOLO, Amber, and Silver Alerts
- Action Zone based policy recording
- Multilingual Interface