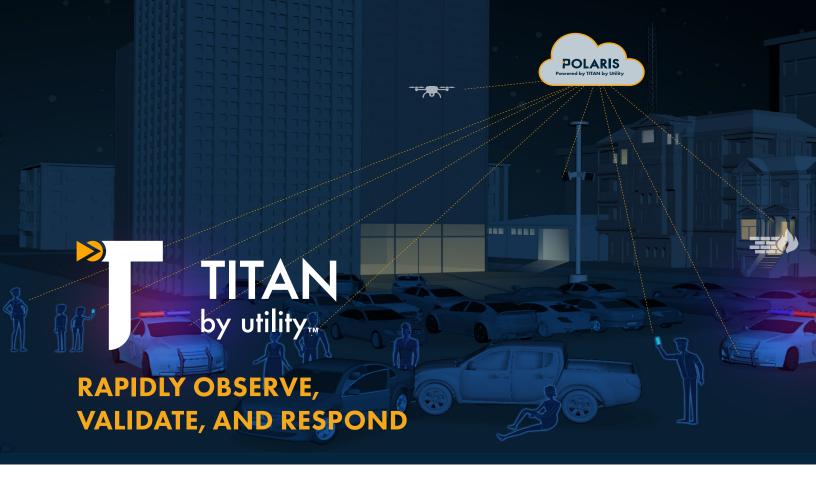

Expand your situational awareness and solve crime faster with access to more live or recorded video through a single source, anytime, anywhere.

Integrate multiple fixed, public, and mobile cameras into one comprehensive view to improve incident response, crime resolution and ultimately increase public safety.

## SINGLE PLATFORM:

Fully integrated with all Utility services including live mapview, bodworn, in car video, license plate recognition.

- Utility provided media appliance enables access to existing camera networks
  - All hardware provided with service
  - · Appliance identifies available cameras during install
  - · Al driven tools help identify potential video of interest
  - Interface allows video playback, clipping, and transfer to cloud
- Consolidate cameras from multiple sources into a single platform
- Increase your agency's situational awareness when you need it most
- Increase your evidence pool with additional information from citizen camera registry, citizens at the scene or in an incident area.
- Prepare evidence with DEMS functionality within the same application